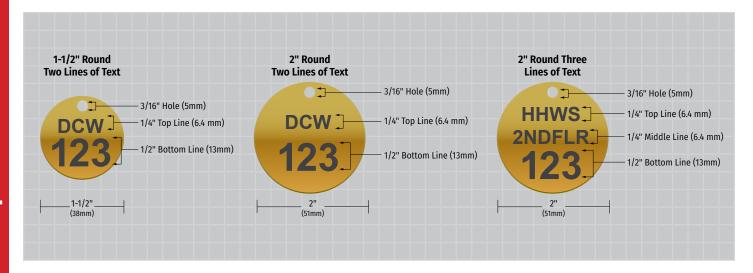

| Tag Sizes |               | Top Line            | Middle Line         | Bottom Line          |  |
|-----------|---------------|---------------------|---------------------|----------------------|--|
|           | 1-1/2" Round  | 1/4" (5 Characters) | N/A                 | 1/2" (3 Characters)  |  |
|           | 1-1/2" Square | 1/4" (5 Characters) | N/A                 | 1/2" (3 Characters)  |  |
|           | 2" Round      | 1/4" (6 Characters) | 1/4" (6 Characters) | 1/2" (4 Characters*) |  |
|           | 2" Square     | 1/4" (6 Characters) | 1/4" (6 Characters) | 1/2" (4 Characters*) |  |
|           | 2" Octagon    | 1/4" (6 Characters) | 1/4" (6 Characters) | 1/2" (4 Characters*) |  |

<sup>\*</sup>If 3 lines, bottom line is limited to 3 numbers

| Standards met             | ANSI/ASME A13.1-2015 Standards                                                                                               |  |  |
|---------------------------|------------------------------------------------------------------------------------------------------------------------------|--|--|
| Installation instructions | Hang from valve stem or valve handle                                                                                         |  |  |
| Temperature resistance    | Up to 1200° F / 648°C (ink fill up to 180°F / 82°C)                                                                          |  |  |
| Water resistance          | Good                                                                                                                         |  |  |
| Finish                    | Glossy brass finish                                                                                                          |  |  |
| Material properties       | 19 gauge brass (.036 in/0.914 mm)                                                                                            |  |  |
| Colors/fills              | Black vinyl filled text (other colors available)                                                                             |  |  |
| Storage stability         | Indefinite                                                                                                                   |  |  |
| Outdoor durability        | 3 - 6 Years                                                                                                                  |  |  |
| Chemical resistance       | Ok                                                                                                                           |  |  |
| Hole                      | 3/16" Top hole                                                                                                               |  |  |
| Equivalent to             | Brimar stamped brass tags, Seton brass valve tags, Marking Services stamped brass valve tags, Brady stamped brass valve tags |  |  |